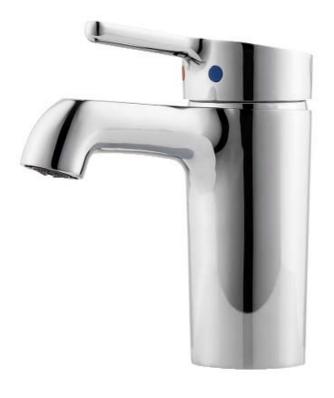

## Mora One

Mora One is an elegant and strict series of mixers expressing usability, beauty and durability. Mora One is inspired by the 90-year old history of Mora Armatur, but is designed for a modern home. An inspiration to Thomas Sandell, architect and designer, when developing the Mora One was the classical outdoor water pump. Mora One has the same conical body and sharp transitions to the flat surfaces as an old water pump. Mora One has an advanced and reliable technique. The mixers are contributing to a more sustainable environment by saving as much water and energy as possible without compromising on comfort.