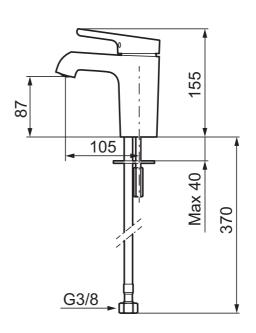

- ESS (energy saving system)
- Ceramic cartridge with soft closing function
- Adjustable flow control and temperature limiter
- Eco (energy and water saving constant flow aerator, 5 l/min at 200-600 kPa)
- Soft PEX® hoses with 3/8" connecting nut (stainless steel braided)
- Hole diameter Ø34-37 mm