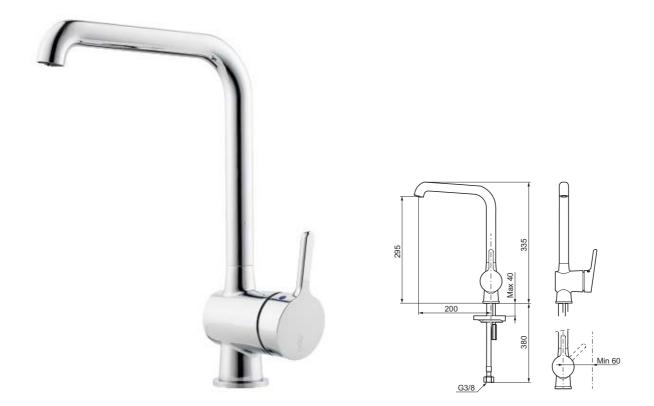

- Ceramic cartridge with soft closing function
- Adjustable flow control and temperature limiter
- Soft PEX<sup>®</sup>hoses with 3/8" connecting nut (stainless steel braided)
- Swivel spout, limitation part for 60°, 85°, 110° or 360° included
- Hole diameter Ø34-37 mm