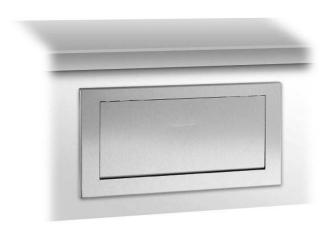

## DISPOSAL FLAP WITH MOUNTING FRAME WP136

326 x 173 x 10 mm

- Self-closing, flame-retardant disposal flap with mounting frame in robust, germ-reducing and easy-care stainless steel (AISI 304).
- All-stainless steel construction; visible surfaces satin finished and brushed.
  Further available surfaces: see below.
- Mounting: With four screws on the inside, sideways.
- Installation dimensions: 282 x 155 mm
- Delivery includes fixing material.
- Weight, including single package: 0.8 kg

## Suggested text for specifications:

Self-closing, flame-retardant disposal flap with mounting frame in stainless steel (AISI 304) for under-counter mounting at the front side. All-stainless steel construction; visible surfaces satin finished and brushed. Delivery includes fixing material.