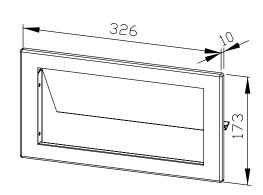

## DISPOSAL FLAP WITH MOUNTING FRAME WP136

326 x 173 x 10 mm

- Self-closing, flame-retardant disposal flap with mounting frame in robust, germ-reducing and easy-care stainless steel (AISI 304).
- All-stainless steel construction; visible surfaces satin finished and brushed.
  Further available surfaces: see below.
- Mounting: With four screws on the inside, sideways.
- Installation dimensions: 282 x 155 mm
- Delivery includes fixing material.
- Weight, including single package: 0.8 kg

Dimensions: 326 x 173 x 10 mm

Article No. WP136

| Available surfaces                | ID No.                  |
|-----------------------------------|-------------------------|
| satin finished (standard)         | 764 657                 |
| highly polished                   | <i>7</i> 31 65 <i>7</i> |
| (coloured) plastic powder-coating | 728 657                 |