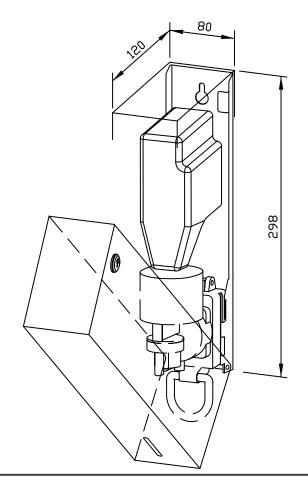

## 80 x 298 x 120 mm 400 ml foam soap concentrate

- Foam soap dispenser in robust, germ-reducing and easy-care stainless steel (AISI 316L).
- All-stainless steel housing; all corners fully welded, visible surfaces satin finished and brushed.
  Further available surfaces: see below.
- One-hand operated and non-drip foam soap pump.
- Designed for standard 400 ml foam soap concentrate.
- Inspection slot to indicate fill level.
- Accessible for refilling through lockable, hinged housing.
- Keyed alike cylinder lock in corrosion-resistant zinc die-casting.
- Wear parts can be replaced as modules.
- Mounting: With two screws through key holes and one optional anti-theft hole in the back wall.
- Delivery includes fixing material and first fill with foam soap concentrate.
- Weight, including single package: 2.4 kg

Dimensions: 80 x 298 x 120 mm

Article No. WP103

| Available surfaces                | ID No.          |
|-----------------------------------|-----------------|
| satin finished (standard)         | 727 103         |
| highly polished                   | <i>7</i> 31 103 |
| (coloured) plastic powder-coating | 728 072         |