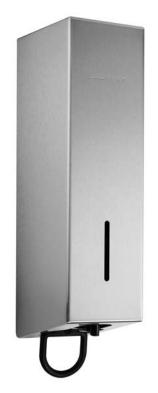

## **FOAM SOAP DISPENSER WP103**

## 80 x 298 x 120 mm 400 ml foam soap concentrate

- Foam soap dispenser in robust, germ-reducing and easy-care stainless steel (AISI 316L).
- All-stainless steel housing; all corners fully welded, visible surfaces satin finished and brushed.
  Further available surfaces: see below.
- One-hand operated and non-drip foam soap pump.
- Designed for standard 400 ml foam soap concentrate.
- Inspection slot to indicate fill level.
- Accessible for refilling through lockable, hinged housing.
- Keyed alike cylinder lock in corrosion-resistant zinc die-casting.
- Wear parts can be replaced as modules.
- Mounting: With two screws through key holes and one optional anti-theft hole in the back wall.
- Delivery includes fixing material and first fill with foam soap concentrate.
- Weight, including single package: 2.4 kg

## Suggested text for specifications:

Foam soap dispenser in stainless steel (AISI 316L) for surface mounting. All-stainless steel housing; all corners fully welded, visible surfaces satin finished and brushed. One-hand operated and non-drip foam soap pump. Designed for standard 400 ml foam soap concentrate. Inspection slot to indicate fill level. Accessible for refilling through lockable, hinged housing. Keyed alike cylinder lock in corrosion-resistant zinc die-casting. Delivery includes fixing material and first fill with foam soap concentrate.