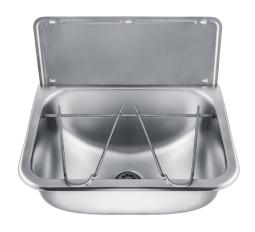

## Bucket sink GUB

Art. no. **GTIN** 

GUB<sub>2</sub> 7055570001066

Overall dimension in mm 455 x 340 x 412

Depth in mm

Bowl dim. in mm 400 x 290 x 217

Waste hole dim. in mm

Material

Supplied with wall panel in stainless steel, supporting

Bucket sink in stainless steel for wall mounting.