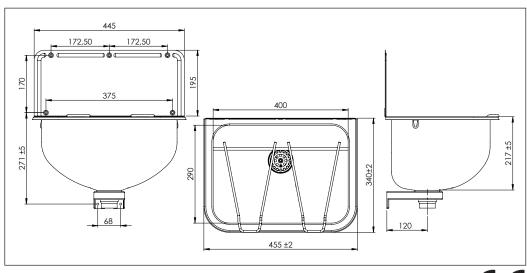

## Bucket sink GUB

Art. no. **GTIN** 

GUB<sub>2</sub> 7055570001066

Overall dimension in mm 455 x 340 x 412

Depth in mm

Bowl dim. in mm 400 x 290 x 217

Waste hole dim. in mm

Material

Material thickness in mm Installation height in mm Product load in N

Gross weight in kg Pcs per pallet

217

52

**AISI 304** 

0,9 500

1000 3.50

30