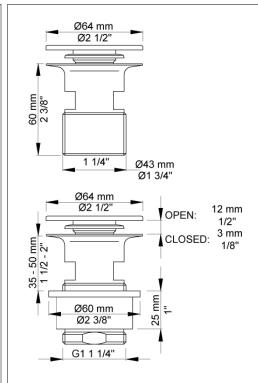

## A62

1<sup>1</sup>/<sub>4</sub>" slotted push operated waste. The part that goes through the wash basin, is polished chrome when you order the A62 in colour 40 and colours.