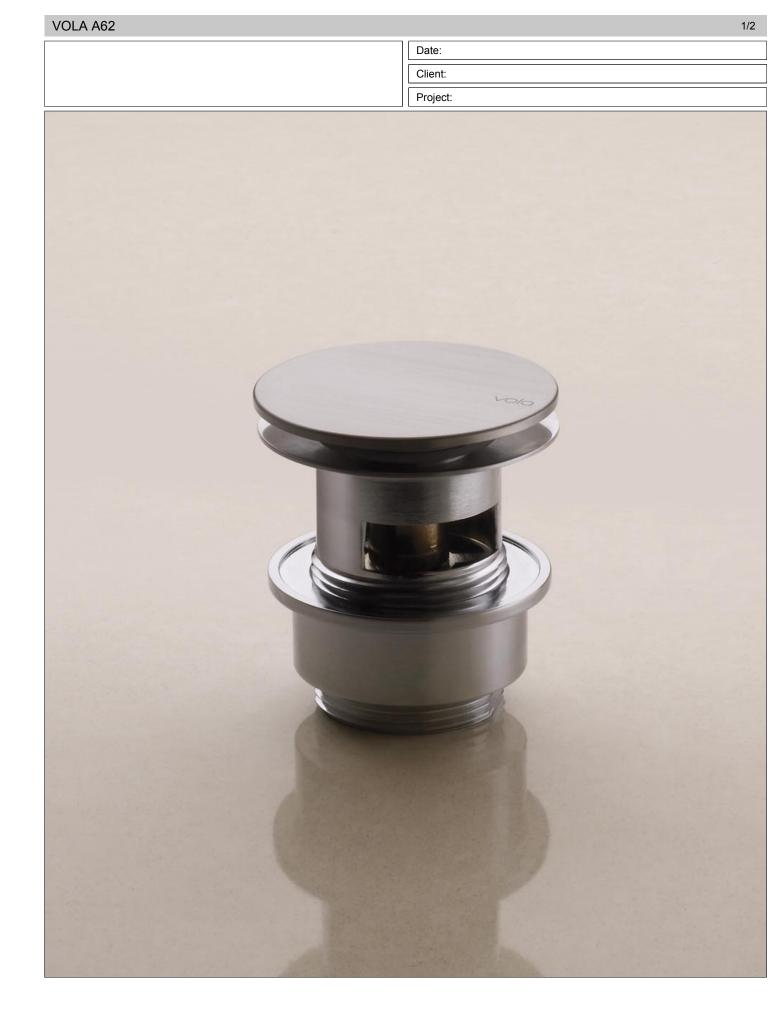

## A62

1<sup>1</sup>/<sub>4</sub>" slotted push operated waste. The part that goes through the wash basin, is polished chrome when you order the A62 in colour 40 and colours.