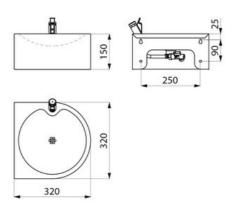

#### Wall-mounted SD drinking fountain - Ref. 180800

| Height    | 150mm                              |
|-----------|------------------------------------|
| Length    | 320mm                              |
| Width     | 320mm                              |
| Thickness | 1.2mm                              |
| Finish    | 304 polished satin stainless steel |
| Warranty  |                                    |