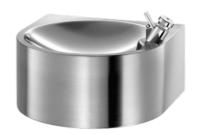

# Wall-mounted SD drinking fountain

Ref. 180800

Polished satin 304 stainless steel

#### Wall-mounted SD drinking fountain - Ref. 180800

Wall-mounted drinking fountain. Bacteriostatic 304 stainless steel.

Polished satin finish.

Stainless steel thickness: 1.2mm. Rounded edges prevent injury.

Supplied with bubbler tap: chrome-plated, instant shut-offand adjustable flow rate, inlet M3/8".

Flat perforated waste, without screws:easy to clean and vandal-resistant.

Recessed horizontal water outlet.

Waste outlet 11/4" trap.

Supplied with fixing elements. Weight: 2.4kg.

[Formerly ref: 0811080000]