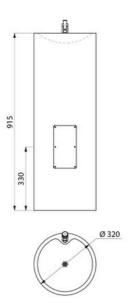

## **DESCRIPTION**

Floor-standing ILHA drinking fountain - Ref. 180100

Floor-standing drinking fountain.

Bacteriostatic 304 stainless steel. Polished satin finish.

Stainless steel thickness: 0.8mm.

Height: 915mm.

## **TECHNICAL FEATURES**

Floor-standing ILHA drinking fountain - Ref. 180100

| Height    | 915mm                              |
|-----------|------------------------------------|
| Length    | 320mm                              |
| Width     | 320mm                              |
| Thickness | 0.8mm                              |
| Finish    | 304 polished satin stainless steel |
| Warranty  |                                    |