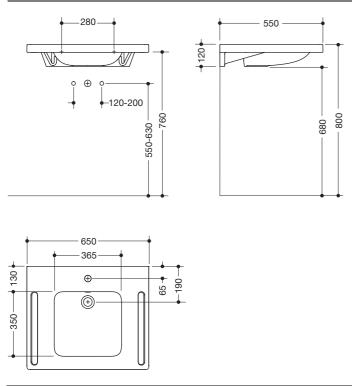

## Washbasin 950.11.141

- $\cdot$  made of mineral composite material with non-porous surface
- $\cdot$  with shelf and deep rectangular basin with generous radii
- $\cdot$  integrated handle to hold onto on the side, can also be used as a towel holder
- $\cdot$  with overflow
- · prepared for single hole mixer tap
- wheelchair accessible to DIN 18040 and ÖNORM B1600/1601
- · loading capacity to EN 14688
- · 650 mm wide, 550 mm deep
- · for hanger bolt fixing
- CE marking according to Construction Products Regulation No. 305/2011

CE

Dimensions in mm

Technical information subject to alteration, 16th August 2019

HEWI Heinrich Wilke GmbH Postfach 1260 D-34442 Bad Arolsen Telefon: +49 5691 82-366 Telefax: +49 5691 82-99366 international@hewi.com www.hewi.com HEWI (UK) Limited Holm Oak Barn, Beluncle Halt Stoke Road Hoo Kent ME3 9NT Phone +44 1634 258 200 Fax +44 1634 250 099 info@hewi.co.uk www.hewi.com