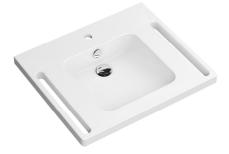

## Washbasin 950.11.141

- $\cdot$  made of mineral composite material with non-porous surface
- $\cdot$  with shelf and deep rectangular basin with generous radii
- $\cdot$  integrated handle to hold onto on the side, can also be used as a towel holder
- $\cdot$  with overflow
- · prepared for single hole mixer tap
- wheelchair accessible to DIN 18040 and ÖNORM B1600/1601
- · loading capacity to EN 14688
- · 650 mm wide, 550 mm deep
- · for hanger bolt fixing
- CE marking according to Construction Products Regulation No. 305/2011