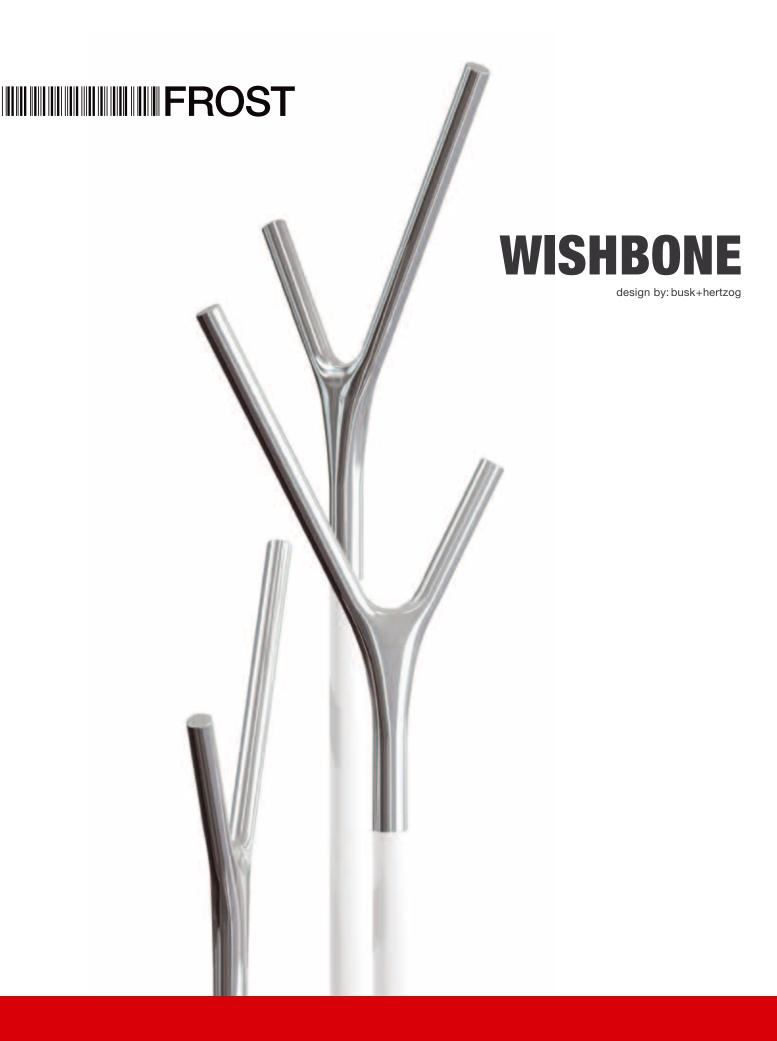

## **WISHBONE** What is your dream?

If Wishbone could speak, it would ask you what you want to wish for. busk+hertzog has crafted an award-winning hall stand inspired by the shape of a wishbone.

Wishbone reminds you that you live in a world in which dreams can turn into reality.