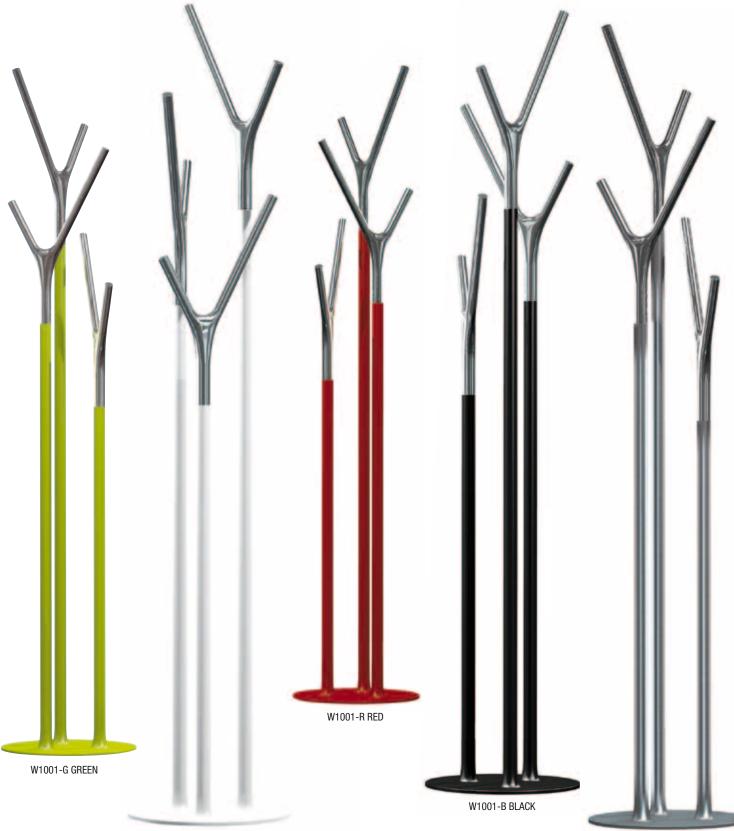

## **WISHBONE** What is your dream?

If Wishbone could speak, it would ask you what you want to wish for. busk+hertzog has crafted an award-winning hall stand inspired by the shape of a wishbone.

Wishbone reminds you that you live in a world in which dreams can turn into reality.

W1001-W WHITE