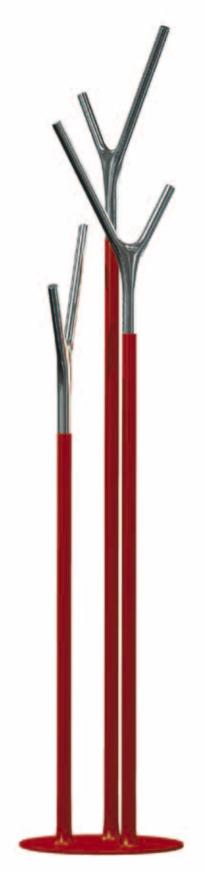

## **WISHBONE** What is your dream?

If Wishbone could speak, it would ask you what you want to wish for. busk+hertzog has crafted an award-winning hall stand inspired by the shape of a wishbone.

Wishbone reminds you that you live in a world in which dreams can turn into reality.

W1001-W WHITE