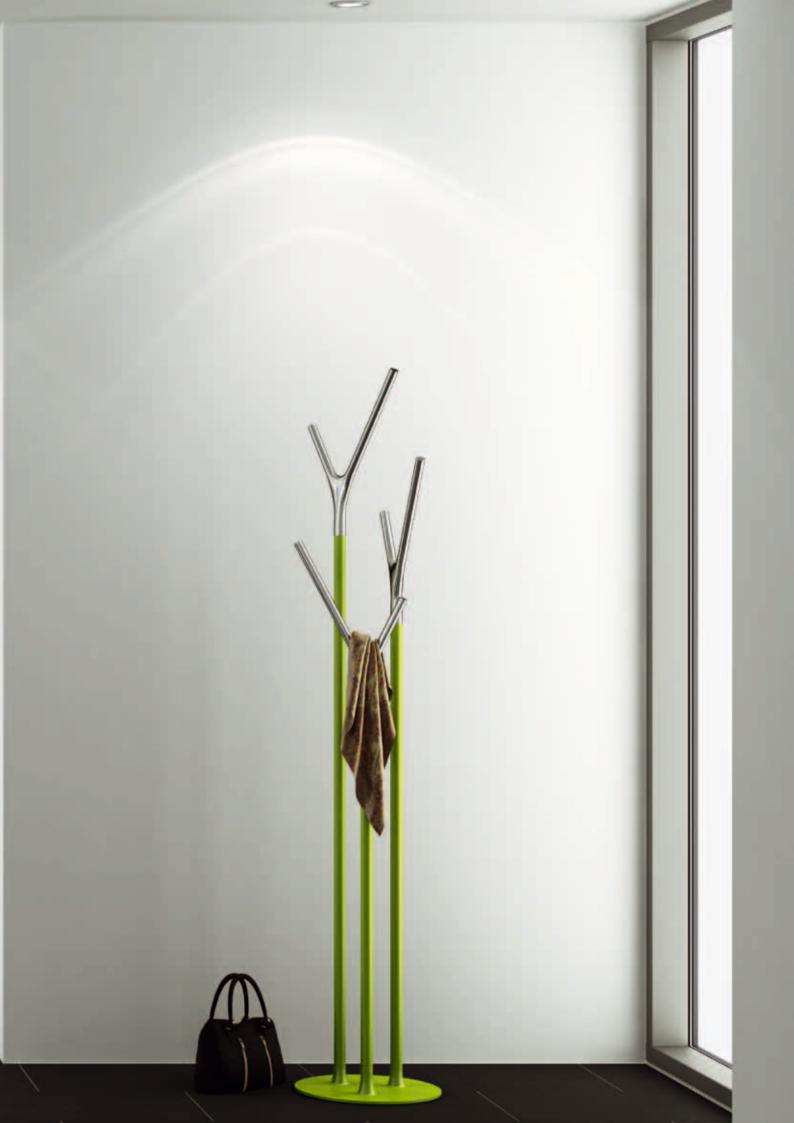

## **WISHBONE** What is your dream?

If Wishbone could speak, it would ask you what you want to wish for. busk+hertzog has crafted an award-winning hall stand inspired by the shape of a wishbone.

Wishbone reminds you that you live in a world in which dreams can turn into reality.