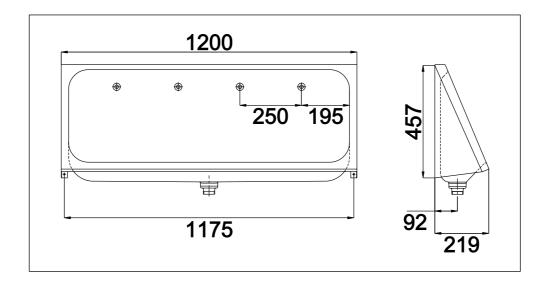

**Overall size:** 1200 x 480 x 222mm (47 <sup>1</sup>/<sub>4</sub>" x 19" x 8 <sup>3</sup>/<sub>4</sub>")

Material: Stainless steel AISI 304

**Material thickness:** 0,9mm (20 swg) **Wastehole dimension:** 52mm (2")

Load: Can withstand 1000N vertical load on front flange under the

condition that the load-carrying wall can stand this weight.

**Recommended height:** 700mm (27 <sup>1</sup>/<sub>2</sub>") from floor to the lower edge of the urinal.