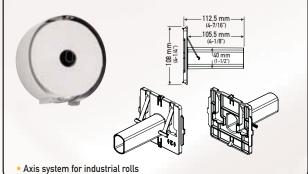

- Fully sealed one-piece body with a with a catch system to prevent the opening of the door. The supports of the screws in the back of the appliance, are acting as an anti-moisture support, as well as slots to avoid the screws damaging the toilet paper.
- It is mounted on the wall by means of 3 wood screws with their corresponding 5 mm wall plugs. It includes a lock system with standard mediclinics<sup>®</sup> key, that allows opening the lid for replenishment.
- Modular axis system in thermoplastic. The system consists of two different axis that allow the use of three different types of rolls: industrial roll, standard roll and coreless standard roll.
- Axis fixed to the body by means of a "click" system which permits its easy replacement.
- The axis for industrial roll includes an anti-spin retainer.
- Using standard roll, the extra tissue roll descends when the previous one has been finished.
- One-piece seamless lid, 0,8 mm thick, fully sealed. Fixed to the body by means of rivets that allows swinging down of the lid for the replenishment.
- Frontal window indicates refill time.