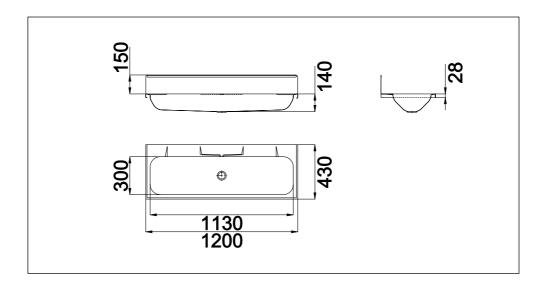

| Overall size:        | 1200 x 430mm (47 <sup>3</sup> /4" x 17") |
|----------------------|------------------------------------------|
| Depth:               | 140mm (5 1/2")                           |
| Waste hole dimension | : 52mm (2")                              |
| Material:            | Stainless steel AISI304                  |
| Material thickness:  | 0,7mm (22 swg)                           |

**Recommended height:** 850mm (33 1/2") from floor to the top of the trough.

We reserve the right to product modifications without prior notice