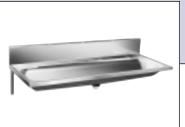

## Washtrough PV120

Art. no: P120V EAN code: 7055570001967

Fully pressed washtrough in stainless steel, for wall mounting. Supplied with wall brackets, wall panel and 1 1/2'' grated waste. Project washtrough.

| Overall size:        | 1200 x 430mm (47 <sup>3</sup> /4" x 17") |
|----------------------|------------------------------------------|
| Depth:               | 140mm (5 1/2")                           |
| Waste hole dimension | : 52mm (2")                              |
| Material:            | Stainless steel AISI304                  |
| Material thickness:  | 0,7mm (22 swg)                           |

**Recommended height:** 850mm (33 1/2") from floor to the top of the trough.

We reserve the right to product modifications without prior notice