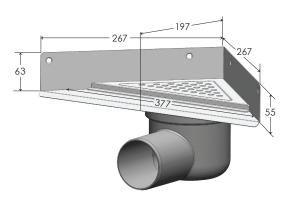

## Corner 2011

Drain unit for corner placement.

The drain unit has two wall flanges and two floor flanges.

Measures only 170 x 170 mm in finished floor.

| Usage:         | Corner drain   |
|----------------|----------------|
| Wall flange    | Two rear walls |
| Module length: | 200 mm         |
| Length (L):    | 377/267 mm     |
| Centre (C):    | -              |
| Height (H):    | -              |
| Frame (R):     | 270/193mm      |
| Item No.:      | 2011.0200      |
| EAN No.*:      | 6659           |