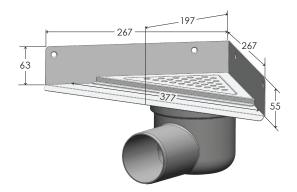

## Corner 2011

Drain unit for corner placement.

The drain unit has two wall flanges and two floor flanges.

Measures only 170 x 170 mm in finished floor.

| Usage:         | Corner drain   |
|----------------|----------------|
| Wall flange    | Two rear walls |
| Module length: | 200 mm         |
| Length (L):    | 377/267 mm     |
| Centre (C):    |                |
| Height (H):    | •              |
| Frame (R):     | 270/193mm      |
| Item No.:      | 2011.0200      |
| EAN No.*:      | 6659           |