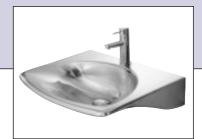

## Hand Washbasin MX1

ODD THORSEN DESIGN

## **Brushed finish**

Art. no: MX1-02

EAN code: 7055570011560

Art. no: MX1-01

EAN code: 7055570012410

Basin for wall mounting in stainless steel, brushed or high polished finish. Supplied with taphole, 1 1/4" open waste and integrated wall bracket. Without overflow.