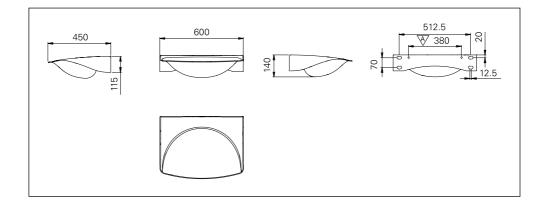

**Overall size:**  $600 \times 450 \text{mm} (23 \frac{1}{2}" \times 17 \frac{3}{4}")$ 

**Depth:** 140mm (5  $^{1}/_{2}$ ") **Waste dimension:** For 1  $^{1}/_{4}$ " waste

Material: Stainless steel AISI 304

Material thickness: 2mm

**Load:** Can withstand 1000N vertical load on front flange under the

condition that the load-carrying wall can stand this weight.

## How to mount the basin:

Fix the basin to the wall by fastening the 4 fixing screws through the holes in the integrated wall bracket. Two strenghtening brackets are also supplied and must be fixed before the screws are locked. Screws and plugs are included.

Recommended height: 850mm from floor to the top of the product.