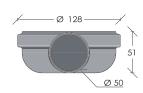

## Introduction

Outlet unit for corner solution. Outlet dimension: Ø 32, 50 mm. With water trap with horizontal side inlet.

With horizontal outlet Ø 50 mm.

Can be rotated, which may facilitate direction

Has sprung loaded water trap with automatic odour barrier (AOS).

| Usage:             | Corner drain         | Corner drain         |
|--------------------|----------------------|----------------------|
| Outlet dimensions: | Ø 32 mm              | Ø 50 mm              |
| Outlet direction:  | Horizontal           | Horizontal           |
| Capacity:          | 0,4 l/s              | 0,5 l/s              |
| Water trap:        | With                 | With                 |
| Side inlet:        | Without              | Without              |
| Fits units:        | Drain unit 2011.0200 | Drain unit 2011.0200 |
| Item No.:          | 2415.0032            | 2415.0050            |
| EAN No.*:          | 6789                 | 6796                 |
|                    |                      |                      |