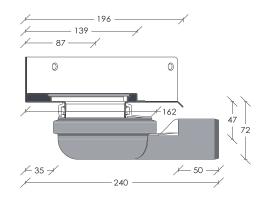

## Corner 2415.0032\*

Allows for low headroom.

With horizontal outlet Ø 32 mm.

Can be rotated, which may facilitate direction

Has sprung loaded water trap with automatic odour barrier (AOS).

Allows for low headroom.

With horizontal outlet Ø 50 mm.

Can be rotated, which may facilitate direction

Has sprung loaded water trap with automatic odour barrier (AOS).

| Usage:             | Corner drain         | Corner drain         |
|--------------------|----------------------|----------------------|
| Outlet dimensions: | Ø 32 mm              | Ø 50 mm              |
| Outlet direction:  | Horizontal           | Horizontal           |
| Capacity:          | 0,4 l/s              | 0,5 l/s              |
| Water trap:        | With                 | With                 |
| Side inlet:        | Without              | Without              |
| Fits units:        | Drain unit 2011.0200 | Drain unit 2011.0200 |
| Item No.:          | 2415.0032            | 2415.0050            |
| EAN No.*:          | 6789                 | 6796                 |
|                    |                      |                      |

Diagonal measurements from inside corner to front