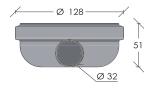

## Introduction

Outlet unit for corner solution. Outlet dimension: Ø 32, 50 mm. With water trap with horizontal side inlet.

With horizontal outlet Ø 50 mm.

Can be rotated, which may facilitate direction

Has sprung loaded water trap with automatic odour barrier (AOS).

| Usage:             | Corner drain         | Corner drain         |
|--------------------|----------------------|----------------------|
| Outlet dimensions: | Ø 32 mm              | Ø 50 mm              |
| Outlet direction:  | Horizontal           | Horizontal           |
| Capacity:          | 0,4 l/s              | 0,5 l/s              |
| Water trap:        | With                 | With                 |
| Side inlet:        | Without              | Without              |
| Fits units:        | Drain unit 2011.0200 | Drain unit 2011.0200 |
| Item No.:          | 2415.0032            | 2415.0050            |
| EAN No.*:          | 6789                 | 6796                 |
|                    |                      |                      |