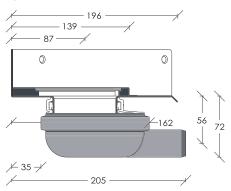

|
| Outlet direction:  | Horizontal           | Horizontal           |
| Capacity:          | 0,4 l/s              | 0,5 l/s              |
| Water trap:        | With                 | With                 |
| Side inlet:        | Without              | Without              |
| Fits units:        | Drain unit 2011.0200 | Drain unit 2011.0200 |
| Item No.:          | 2415.0032            | 2415.0050            |
| EAN No.*:          | 6789                 | 6796                 |
|                    |                      |                      |

<sup>\*570769200</sup>xxxx

\*Only 20 mm water seal. Does not comply with EN 1253 - is not VA certified.

\*Only 20 mm water seal.

Does not comply with EN 1253 - is not VA certified.



Diagonal measurements from inside corner to front





Diagonal measurements from inside corner to front