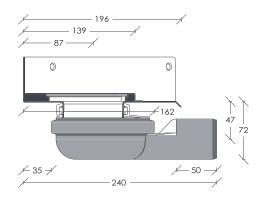

## Corner 2415.0032\*

Allows for low headroom.

With horizontal outlet Ø 32 mm.

Can be rotated, which may facilitate direction of piping

Has sprung loaded water trap with automatic odour barrier (AOS).

## Corner 2415.0050\*

Allows for low headroom.

With horizontal outlet Ø 50 mm.

Can be rotated, which may facilitate direction of piping

Has sprung loaded water trap with automatic odour barrier (AOS).

| Usage:             | Corner drain                                                                   | Corner drain                                                                   |
|--------------------|--------------------------------------------------------------------------------|--------------------------------------------------------------------------------|
| Outlet dimensions: | Ø 32 mm                                                                        | Ø 50 mm                                                                        |
| Outlet direction:  | Horizontal                                                                     | Horizontal                                                                     |
| Capacity:          | 0,4 l/s                                                                        | 0,5 l/s                                                                        |
| Water trap:        | With                                                                           | With                                                                           |
| Side inlet:        | Without                                                                        | Without                                                                        |
| Fits units:        | Drain unit 2011.0200                                                           | Drain unit 2011.0200                                                           |
| Item No.:          | 2415.0032                                                                      | 2415.0050                                                                      |
| EAN No.*:          | 6789                                                                           | 6796                                                                           |
| *570769200xxxx     | *Only 20 mm water seal.<br>Does not comply with EN 1253 - is not VA certified. | *Only 20 mm water seal.<br>Does not comply with EN 1253 - is not VA certified. |