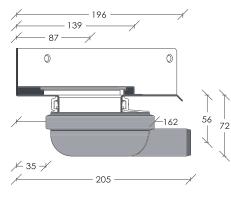

## Corner 2415.0032\*

Allows for low headroom.

With horizontal outlet Ø 32 mm.

Can be rotated, which may facilitate direction of piping

Has sprung loaded water trap with automatic odour barrier (AOS).

## Corner 2415.0050\*

Allows for low headroom.

With horizontal outlet Ø 50 mm.

Can be rotated, which may facilitate direction of piping

Has sprung loaded water trap with automatic odour barrier (AOS).

| Usage:             | Corner drain                                                                   | Corner drain                                                                   |
|--------------------|--------------------------------------------------------------------------------|--------------------------------------------------------------------------------|
| Outlet dimensions: | Ø 32 mm                                                                        | Ø 50 mm                                                                        |
| Outlet direction:  | Horizontal                                                                     | Horizontal                                                                     |
| Capacity:          | 0,4 l/s                                                                        | 0,5 l/s                                                                        |
| Water trap:        | With                                                                           | With                                                                           |
| Side inlet:        | Without                                                                        | Without                                                                        |
| Fits units:        | Drain unit 2011.0200                                                           | Drain unit 2011.0200                                                           |
| Item No.:          | 2415.0032                                                                      | 2415.0050                                                                      |
| EAN No.*:          | 6789                                                                           | 6796                                                                           |
| *570769200xxxx     | *Only 20 mm water seal.<br>Does not comply with EN 1253 - is not VA certified. | *Only 20 mm water seal.<br>Does not comply with EN 1253 - is not VA certified. |