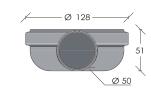

Ø 128 51 Ø 32

Diagonal measurements from inside corner to front

Diagonal measurements from inside corner to front