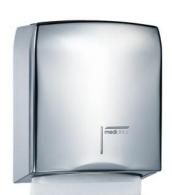

#### **General Description**

- Paper towel dispenser, surface mounted, stainless steel AISI 304 bright finish.
- Manual dispenser.
- Robust and vandal-resistant.
- Suitable for high traffic facilities.
- Model suitable for public use.
- It generally goes along with a soap dispenser and paper waste receptacle stainless steel AISI 304 bright finish, complemented by a warm air hand dryer.

#### **Components & Materials**

- Stainless steel AISI 304 perfectly welded body, 0,8 mm thick, bright finish. It is mounted on the wall by means of 4 wood screws with their corresponding 5 mm wall plugs. The support of the screws in the back of the appliance are acting as an anti-moisture support, as well as allowing an easy adjustment to the wall. The slots in the inside of the body avoid the screws damaging the paper towels. The opening presents edged borders in order to avoid tearing of paper towels.
- Stainless steel AISI 304 seamless one-piece lid, 0,8 mm thick, bright finish. Fixed to the body by means of 2 rivets. It includes a lock with standard mediclinics® key, that allows swinging down of lid for replenishment.
- A frontal window indicates refill time.