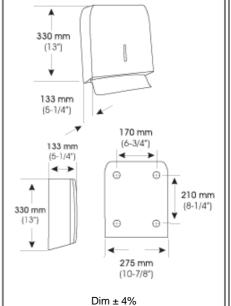

### **Technical Specifications**

| Dimensions                            | 330 x 275 x<br>133 mm    | Towels                             | 100 x 260 mm<br>maximum |
|---------------------------------------|--------------------------|------------------------------------|-------------------------|
| Weight (empty dispenser)              | 1,8 Kg                   | C-fold towel capacity              | 400 units               |
| Mounting height (to top of dispenser) | 130-160 cm<br>from floor | Multifold (Z-fold) towels capacity | 600 units               |
| Mounting height for disabled people   | 85-120 cm<br>from floor  |                                    |                         |

#### **Specification**

Surface mounted paper towel dispenser, should be made of stainless steel AISI 304 bright finish. The body should be made of stainless steel AISI 304 bright finish, perfectly welded, 0,8 mm thick, fully sealed. The support of the screws should act as an anti-moisture support, as well as slots to avoid the screws damaging the paper towels and permit the easy adjustment to the wall. It should be suitable to be mounted on the wall by means of 4 wood screws with their corresponding 5 mm wall plugs. The opening should present edged borders in order to avoid tearing of paper towels. The lid should be made of stainless steel AISI 304 bright finish one-piece seamless, 0,8 mm thick and fixed to the body by means of 2 rivets. It includes a lock with standard mediclinics® key, that allows swinging down of lid for replenishment. The appliance should have a frontal window to indicate refill time. Overall dimensions shall be 330 x 275 x 133 mm.