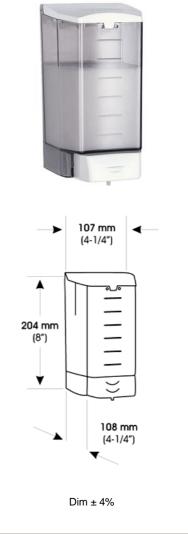

#### **Specification**

Wall mounted soap dispenser, robust with a body made of thermoplastic SAN container, 3 mm thick, fumé colour. It should be mounted on the wall by means of 4 wood screws with their corresponding 5 mm wall plugs; the lower ones attach the dispenser, whilst the upper ones fix it to the wall. The push-button and top filling lid should be made of white ABS, and to refill, the lid should be opened using a standard mediclinics ® key supplied. The dispenser should include an anti-dripping and anti-corrosion valve which is based on a polyamide piston with 2 elastomeric toroidal gaskets, silicone blocking pivot and stainless steel ball to ensure tightness. The dispenser should be provided with stainless steel AISI 302 springs. The soap dispenser should be suitable for commercially marketed all purpose liquid and lotion hand soaps and synthetic detergents except for surgical soaps. Overall dimensions shall be 204 x 107 x 108 mm.