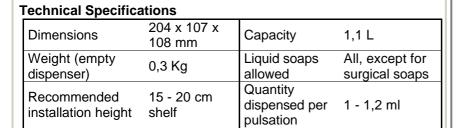

#### **Specification**

Wall mounted soap dispenser, robust with a body made of thermoplastic SAN container, 3 mm thick, fumé colour. It should be mounted on the wall by means of 4 wood screws with their corresponding 5 mm wall plugs; the lower ones attach the dispenser, whilst the upper ones fix it to the wall. The push-button and top filling lid should be made of white ABS, and to refill, the lid should be opened using a standard mediclinics ® key supplied. The dispenser should include an anti-dripping and anti-corrosion valve which is based on a polyamide piston with 2 elastomeric toroidal gaskets, silicone blocking pivot and stainless steel ball to ensure tightness. The dispenser should be provided with stainless steel AISI 302 springs. The soap dispenser should be suitable for commercially marketed all purpose liquid and lotion hand soaps and synthetic detergents except for surgical soaps. Overall dimensions shall be 204 x 107 x 108 mm.