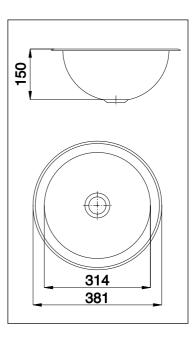

 Overall size:
 Ø381mm (Ø15")

 Basin size:
 Ø314mm (Ø12 1/4")

**Depth:** 150mm (6")

**Waste dimension:** For 1 1/4" plug and chain **Material:** Stainless steel AISI 304

Material thickness: 0,8mm