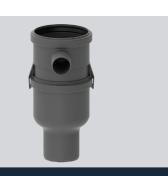

## Corner 2414.0075

With vertical  $\varnothing$  75 mm outlet and a  $\varnothing$  40 mm side inlet.

Can be rotated, which may facilitate direction of pipework.

With built-in water trap with a high, self-rinsing effect

The water trap can be removed, separated and cleaned.

| Usage:             | Corner drain         | Corner drain         |
|--------------------|----------------------|----------------------|
| Outlet dimensions: | Ø 75 mm              | Ø 75 mm              |
| Outlet direction:  | Horizontal           | Vertical             |
| Capacity:          | 1,4 l/s              | 1,5 l/s              |
| Water trap:        | With                 | With                 |
| Side inlet:        | With                 | With                 |
| Fits units:        | Drain unit 2011.0200 | Drain unit 2011.0200 |
| Item No.:          | 2413.0075            | 2414.0075            |
| EAN No.*:          | 6635                 | 6642                 |