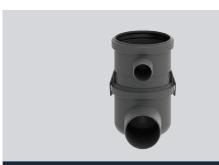

## Corner 2413.0075

With vertical  $\varnothing$  75 mm outlet and a  $\varnothing$  40 mm side inlet.

Can be rotated, which may facilitate direction of pipework.

With built-in water trap with a high, self-rinsing

The water trap can be removed, separated and cleaned.