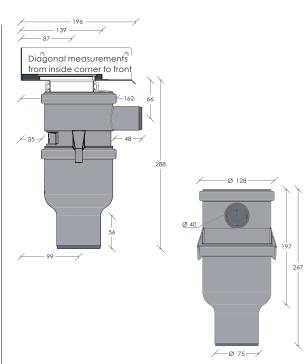

## Corner 2414.0075

With vertical  $\varnothing$  75 mm outlet and a  $\varnothing$  40 mm side inlet.

Can be rotated, which may facilitate direction of pipework.

With built-in water trap with a high, self-rinsing effect

The water trap can be removed, separated and cleaned.

| Usage:             | Corner drain         | Corner drain         |
|--------------------|----------------------|----------------------|
| Outlet dimensions: | Ø 75 mm              | Ø 75 mm              |
| Outlet direction:  | Horizontal           | Vertical             |
| Capacity:          | 1,4 l/s              | 1,5 l/s              |
| Water trap:        | With                 | With                 |
| Side inlet:        | With                 | With                 |
| Fits units:        | Drain unit 2011.0200 | Drain unit 2011.0200 |
| Item No.:          | 2413.0075            | 2414.0075            |
| EAN No.*:          | 6635                 | 6642                 |