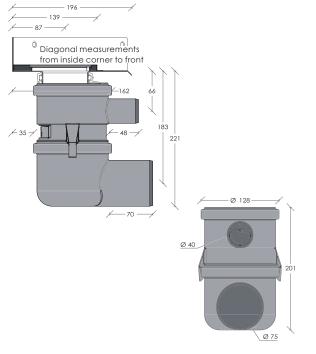

## Corner 2413.0075

With vertical  $\varnothing$  75 mm outlet and a  $\varnothing$  40 mm side inlet.

Can be rotated, which may facilitate direction of pipework.

With built-in water trap with a high, self-rinsing

The water trap can be removed, separated and cleaned.

The water trap can be removed, separated and cleaned.

| Usage:             | Corner drain         | Corner drain         |
|--------------------|----------------------|----------------------|
| Outlet dimensions: | Ø 75 mm              | Ø 75 mm              |
| Outlet direction:  | Horizontal           | Vertical             |
| Capacity:          | 1,4 l/s              | 1,5 l/s              |
| Water trap:        | With                 | With                 |
| Side inlet:        | With                 | With                 |
| Fits units:        | Drain unit 2011.0200 | Drain unit 2011.0200 |
| Item No.:          | 2413.0075            | 2414.0075            |
| EAN No.*:          | 6635                 | 6642                 |