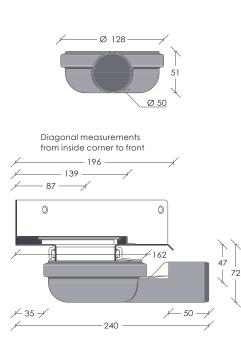

## Corner 2311.0050

Allows for low installation heights. With horizontal outlet Ø 50 mm. Can be rotated, which may facilitate direction of pipework. Without water trap.

| Usage:             | Corner drain         | Corner drain         |
|--------------------|----------------------|----------------------|
| Outlet dimensions: | Ø 32 mm              | Ø 50 mm              |
| Outlet direction:  | Horizontal           | Horizontal           |
| Capacity:          | 0,5 l/s              | 0,8 l/s              |
| Water trap:        | Without              | Without              |
| Side inlet:        | Without              | Without              |
| Fits units:        | Drain unit 2011.0200 | Drain unit 2011.0200 |
| Item No.:          | 2311.0032            | 2311.0050            |
| EAN No.*:          | 6581                 | 6598                 |