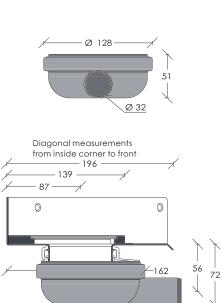

## Corner 2311.0032

Allows for low installation heights. With horizontal outlet Ø 32 mm. Can be rotated, which may facilitate direction of pipework. Without water trap.

## Corner 2311.0050

Allows for low installation heights. With horizontal outlet Ø 50 mm. Can be rotated, which may facilitate direction of pipework. Without water trap.

| Usage:             | Corner drain         | Corner drain         |
|--------------------|----------------------|----------------------|
| Outlet dimensions: | Ø 32 mm              | Ø 50 mm              |
| Outlet direction:  | Horizontal           | Horizontal           |
| Capacity:          | 0,5 l/s              | 0,8 l/s              |
| Water trap:        | Without              | Without              |
| Side inlet:        | Without              | Without              |
| Fits units:        | Drain unit 2011.0200 | Drain unit 2011.0200 |
| Item No.:          | 2311.0032            | 2311.0050            |
| EAN No.*:          | 6581                 | 6598                 |