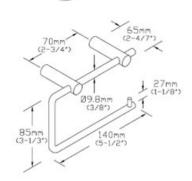

## **Technical Specifications**

Dimensions - 85 x 140 x 65 mm Distance from the wall - 65 mm

Código: AI0070CS

Dim.: ±4%